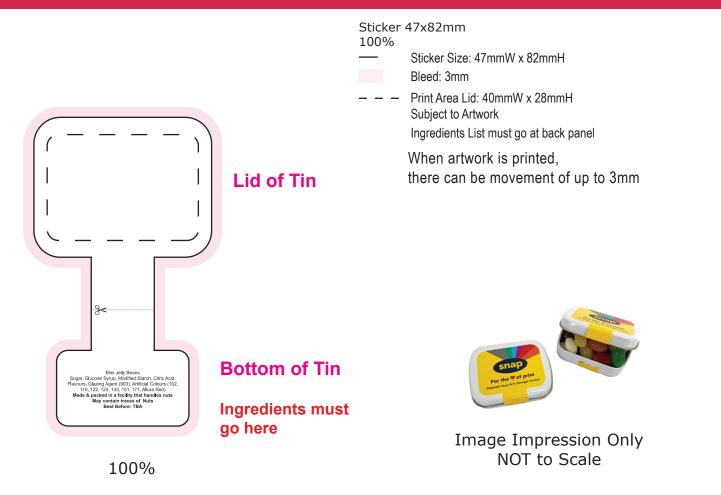

## ART APPROVAL

All colours used in this document are indicative only and they may vary across a variety of printing techniques and confectionery

| Product Code                                                                                                                                                                                                                                                                                                                                                                                                                                                                                         | : CC079A                                                                                                                                         |  |  |
|------------------------------------------------------------------------------------------------------------------------------------------------------------------------------------------------------------------------------------------------------------------------------------------------------------------------------------------------------------------------------------------------------------------------------------------------------------------------------------------------------|--------------------------------------------------------------------------------------------------------------------------------------------------|--|--|
| Description<br>Order#<br>Company Name<br>Contact<br>Jelly Bean Colour<br>Sticker Size<br>Print Colour<br>Quantity<br>Delivery Date                                                                                                                                                                                                                                                                                                                                                                   | <ul> <li>Small Rectangle Tin filled with 30g Jelly Beans</li> <li>47mmW x 82mmH</li> <li>Customer must provide PMS Colour print guide</li> </ul> |  |  |
| Please note: Stickers are printed digitally, please provide PMS colours if a close match is crucial<br>and please inform us of this when ordering. If PMS colours are not provided we will print directly<br>from the file and resulting print will be taken as correct. Not all PMS colours can be matched.<br><b>Exact PMS colour match is NOT guaranteed.</b> It is highly recommended that editable<br>linework is provided, without this we cannot be held responsible for colour discrepancies |                                                                                                                                                  |  |  |